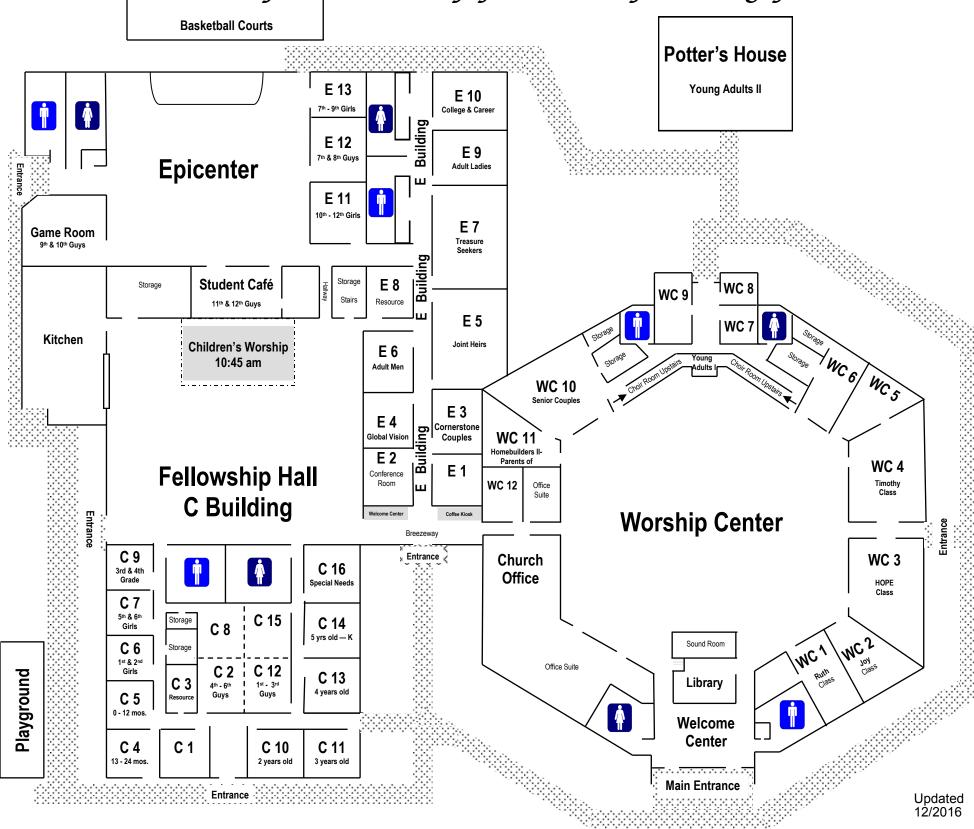

## Sunday School Man

| Sulluay School Map                                                                            |                                                                               |                              |
|-----------------------------------------------------------------------------------------------|-------------------------------------------------------------------------------|------------------------------|
| <u>Preschool Division</u>                                                                     |                                                                               | 0.5                          |
| 0 to 12 Months<br>13 to 24 Months                                                             | Carol Ainsworth/Danielle Branch Bobbie Howland/Annette Johnson/Connie Kennedy | C 5<br>C 4                   |
| Two years old                                                                                 | bobble Howiand/Annette Johnson/Connie Rennedy                                 | C 10                         |
| Three years old                                                                               | Barbara Moore                                                                 | C 11                         |
| Four years old                                                                                | Eva Buchannan/Thurmette Teague/Lori Thomas                                    | C 13                         |
| Five years old - Kindergarten                                                                 | Kevin & Michelle Screen                                                       | C 14                         |
| Children's Division                                                                           |                                                                               |                              |
| 1 <sup>st</sup> - 2 <sup>nd</sup> Grade Girls                                                 | Kelly Cunningham/Kim Hall                                                     | C 6                          |
| 1 <sup>st</sup> - 3 <sup>rd</sup> Grade Guys                                                  | Bill & Debbie Gibbs                                                           | C 12                         |
| 3 <sup>rd</sup> - 4 <sup>th</sup> Grade Girls                                                 | Janice Redding/Jennifer Wilbur                                                | C 9                          |
| 5 <sup>th</sup> - 6 <sup>th</sup> Grade Girls<br>4 <sup>th</sup> - 6 <sup>th</sup> Grade Guys | Betty Kay Pilcher                                                             | C 7<br>C 2                   |
| Special Needs                                                                                 | Ricky & Becky Tisdale<br>Rebecca Williams                                     | C 2<br>C 16                  |
| Student Division                                                                              | Rebecca Williams                                                              | C 10                         |
| 7 <sup>th</sup> - 9 <sup>th</sup> Grade Girls                                                 | Patti Crawford/Jenna Phillips                                                 | E 13                         |
| 7 <sup>th</sup> - 8 <sup>th</sup> Grade Guys                                                  | Brandon Phillips                                                              | E 12                         |
| 10 <sup>th</sup> - 12 <sup>th</sup> Grade Girls                                               | Melanie Deuel/Bonnie Haas                                                     | E 11                         |
| 9 <sup>th</sup> - 10 <sup>th</sup> Grade Guys                                                 | Stan Crawford                                                                 | Game Room                    |
| 11 <sup>th</sup> - 12 <sup>th</sup> Grade Guys                                                | Mike Williams                                                                 | Cafe                         |
| College & Career                                                                              | Charlie Van Zant/Gary Yeldell                                                 | E 10                         |
| Adult Division                                                                                |                                                                               |                              |
| Adult Ladies                                                                                  | Gloria Cowles                                                                 | E 9                          |
| Adult Men                                                                                     | Bernie Cowles                                                                 | E 6                          |
| Cornerstone Class                                                                             | Don Hatfield                                                                  | E 3                          |
| Young Adults I<br>Young Adults II                                                             | Brandon Denmark Justin Brown/Brad Caouette                                    | Choir Room<br>Potter's House |
| Global Vision                                                                                 | Jeff Michel                                                                   | E 4                          |
| Homebuilders II-Parents of Teens                                                              | Glenn Picklesimer                                                             | WC 11                        |
| Joint Heirs                                                                                   | Tim Schrock                                                                   | E 5                          |
| Treasure Seekers                                                                              | Richard Bland/Jim Chircio/Bob Moore/Joel Sailor                               | E 7                          |
|                                                                                               |                                                                               |                              |
| Senior Adult Division                                                                         |                                                                               |                              |
| HOPE Class                                                                                    | Cindy McKee                                                                   | WC 3                         |
| Joy Class                                                                                     | Glenda Rossner                                                                | WC 2                         |
| Ruth Class                                                                                    | Sue Plaster                                                                   | WC 1                         |

Senior Couples IV Jim Hubbard WC 10 Timothy Class Mike Horne

Please ask for assistance if you need help locating your class.